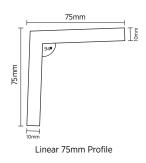

#### Profiles

#### **FEATURES AND BENEFITS**

- Clean, architectural lines
- Alternative to square setting
- 75mm profile
- 4.2m lengths
- Easy installation
- Ideal upgrade to standard cornice