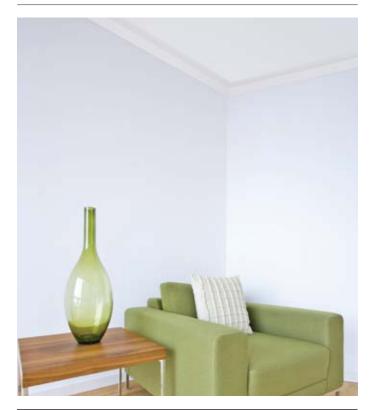

## Linear

For the discerning individual looking for the next generation in cornice, Linear is at the forefront of contemporary design.

Characterised by its minimal, architectural lines the stylish 75mm square edge profile is a perfect complement for modern residential and commercial interiors.

An ideal upgrade from standard cornice, Linear is the obvious design alternative when considering a square edge finish.