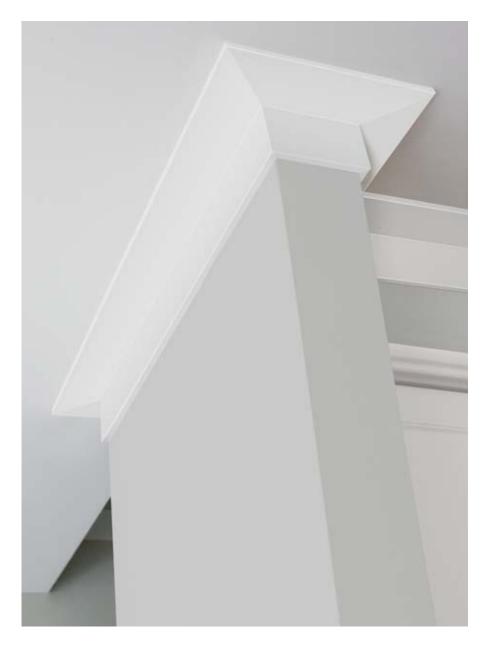

## Linear

For the discerning individual looking for the next generation in cornice, Linear is at the forefront of contemporary design.

Characterised by its minimal, architectural lines the stylish 75mm square edge profile is a perfect complement for modern residential and commercial interiors.

#### **FEATURES AND BENEFITS**

- Clean, architectural lines
- Alternative to square setting
- 75mm profile
- 4.2m lengths
- Easy installation
- Ideal upgrade to standard cornice